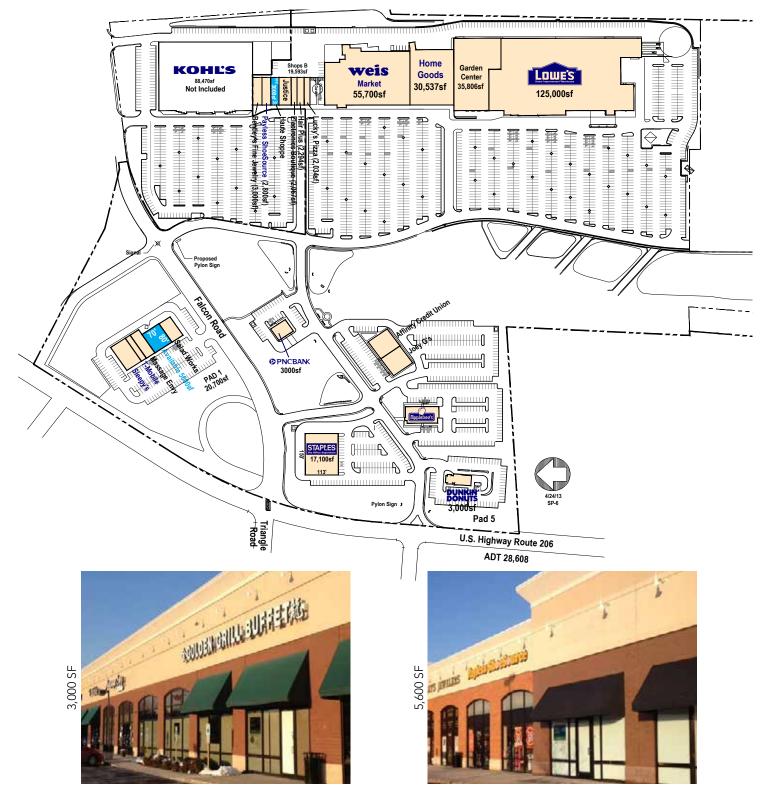

#### Space Available

3,000 & 5,600 SF

- 3,000 SF "Vanilla Box"
- 5,600 SF "Vanilla Box" or "Turn-Key" Resturant

#### **Co-Tenants**

Kohl's, Weis Supermarket, Home Goods, Lowe's, Payless ShoeSource, Staples, Sleepy's, Applebee's & Dunkin' Donuts

#### GLA

328,306 SF

### Parking

2,761 cars 8.41 cars per 1,000 SF