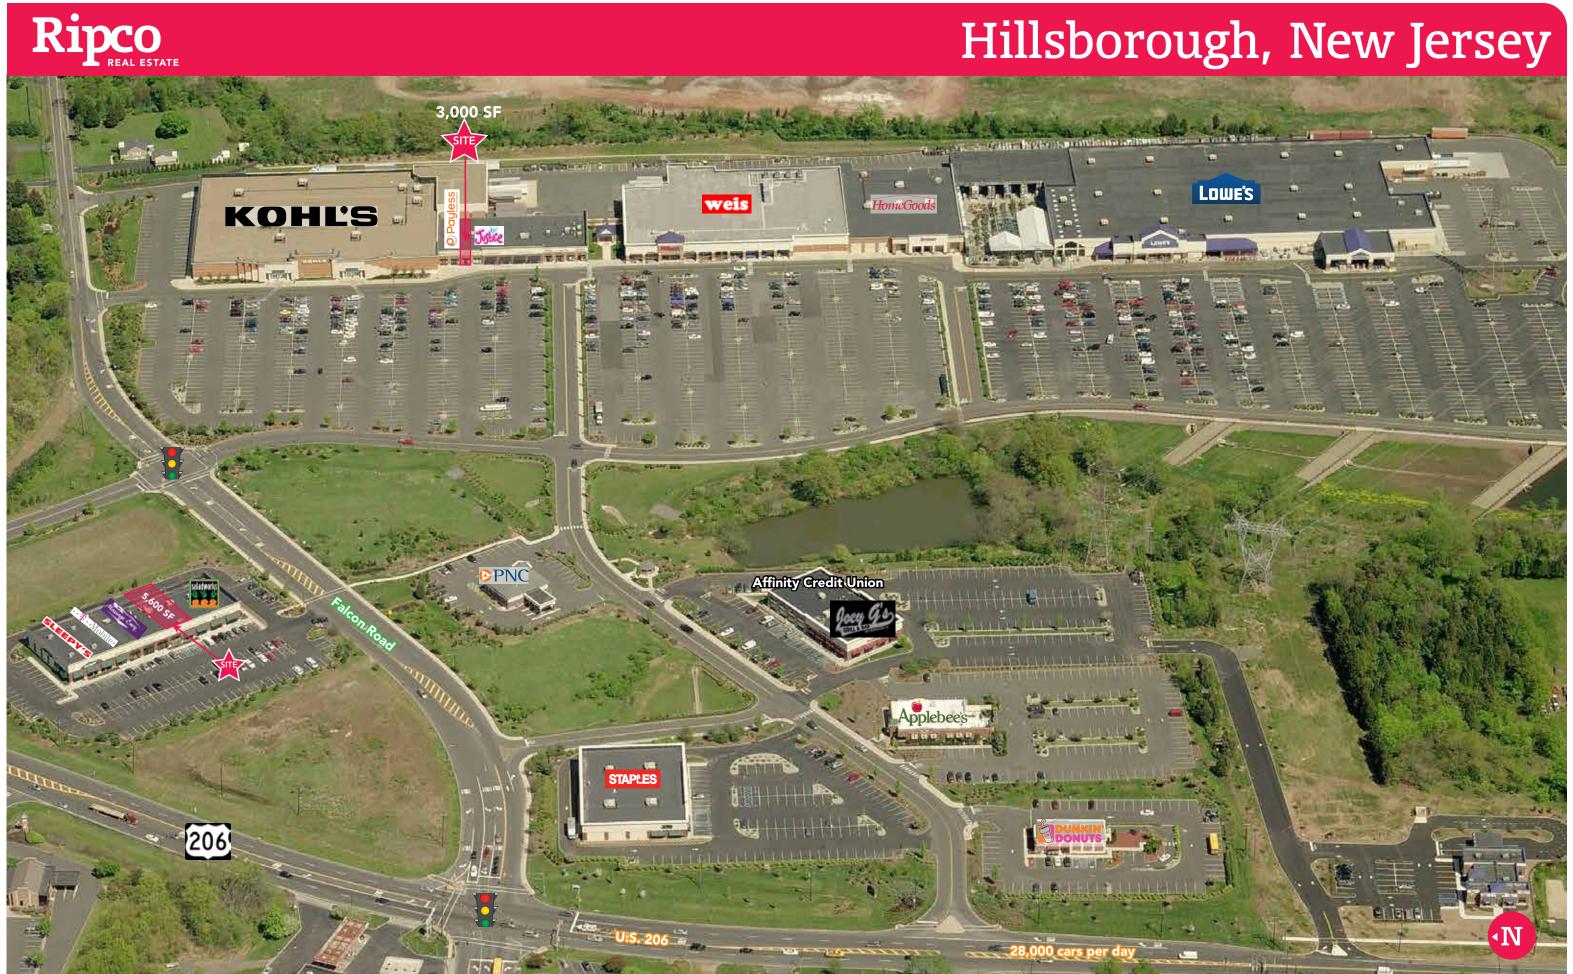

# Hillsborough, NJ Hillsborough Promenade

3,000 & 5,600 SF of Prime Retail Space Available Located at US-206 North and Falcon Road

#### **Co-Tenants**

Kohl's, Weis Supermarket, Home Goods, Lowe's, Payless ShoeSource, Staples, Sleepy's, Applebee's & Dunkin' Donuts

#### Comments

Power Center - centrally located:

- 4.75 miles south of Somerville Circle
- 11 miles north of Downtown Princeton
- 7 miles west of Rt. 27
- 8 miles west of US-1
- 11 miles east of Flemington